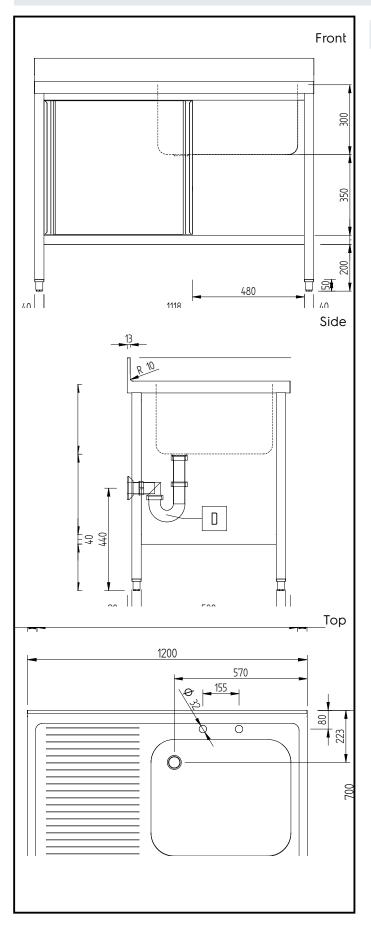

# **Key Information:**

External dimensions, Width:

134134 (GLG1216SXP)

External dimensions, Depth:

External dimensions, Height:

Upstand Dimensions, Height:

Upstand Dimensions, Depth:

Upstand Dimensions, Radius:

R=10

Bowls number

Bowl dimensions 600x500xH300

Worktop thickness: 50 mm Net weight: 47 kg

> PLUS - Static Preparation 1200 mm Sink Cupboard with 1 Bowl - Left Drainer